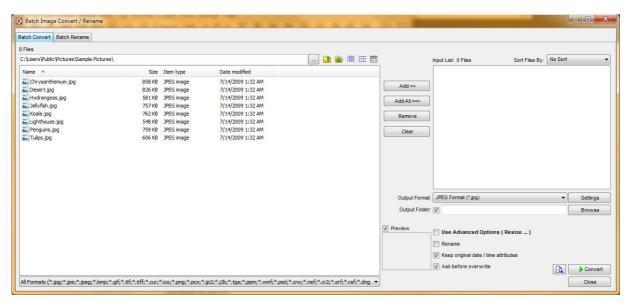

#### 3. Select files to convert

In the file selection box on the left side of the window, highlight files you wish to convert, and click the "Add =>" button to add it to the file list on the right side of the window. You can browse different source file directories and add different files.

#### 4. Select output format

In the "Output Format" drop down selection list, select "JPEG Format (\*.jpg)", and then click on the "Settings" button.

- Set the "Quality" slider to 90
- Set "Photometric" to "No change"
- Set "Color Subsampling" to "High"
- Set "Smoothing" to "0"
- Make sure "Progressive" is NOT checked

### 5. Set output folder

Next to the "Output Folder" box, click on the "Browse" button next and choose your destination directory for the reprocessed files. This could be a different folder on your hard drive, or an USB flash drive attached to your computer.