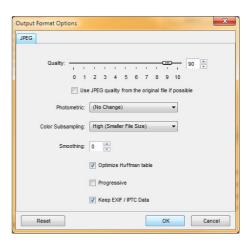

#### 4. Select output format

In the "Output Format" drop down selection list, select "JPEG Format (\*.jpg)", and then click on the "Settings" button.

- Set the "Quality" slider to 90
- Set "Photometric" to "No change"
- Set "Color Subsampling" to "High"
- Set "Smoothing" to "0"
- Make sure "Progressive" is NOT checked

Click "OK" when finished.