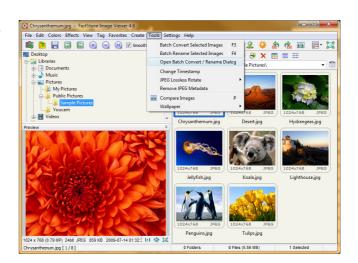

## 2. Open the Batch Convert / Rename Window

From the main menu, select Tools->Open Batch Convert/Rename Dialog to access the batch convert window.