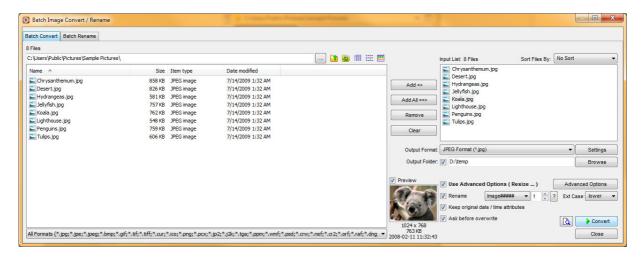

### 5. Set output folder

Next to the "Output Folder" box, click on the "Browse" button next and choose your destination directory for the reprocessed files. This could be a different folder on your hard drive, or an USB flash drive attached to your computer.

#### 6. Additional reprocessing options

There are several other options that you may consider which may be very helpful, a summary of which is provided below. Refer to FastStone's built in help file for details on how to use the following options:

- Use Advanced Options This menu allow you to define rules to modify the photos, such as
  resize them, rotate, crop, change color depth, add watermark, and etc. This option could be
  helpful for reducing very large image files down in size for better display performance.
- Rename This lets you define a new naming convention for the processed image files. This is useful if the source images have odd or complicated names.